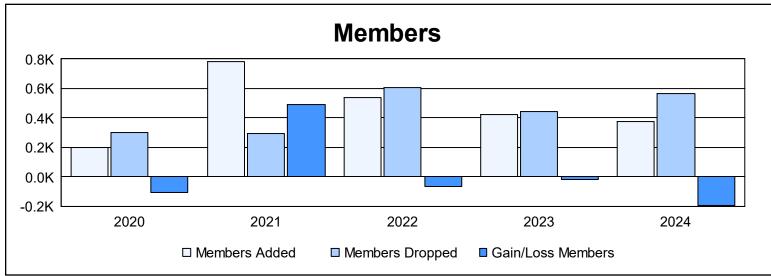

District 324 K

As of June 2024 Cumulative

| Year      | New<br>Clubs | Dropped<br>Clubs | Gain/<br>Loss<br>Clubs | New<br>Members | Charter<br>Members | Reinstate<br>Members | Transfer<br>Members | Total<br>Member<br>Added | Total<br>Members<br>Dropped | Gain/<br>Loss<br>Members |
|-----------|--------------|------------------|------------------------|----------------|--------------------|----------------------|---------------------|--------------------------|-----------------------------|--------------------------|
| 2019-2020 | 2            | 0                | 2                      | 127            | 50                 | 13                   | 6                   | 196                      | 301                         | -105                     |
| 2020-2021 | 8            | 0                | 8                      | 571            | 189                | 9                    | 13                  | 782                      | 294                         | 488                      |
| 2021-2022 | 5            | 5                | 0                      | 390            | 130                | 16                   | 5                   | 541                      | 604                         | -63                      |
| 2022-2023 | 5            | 3                | 2                      | 259            | 128                | 17                   | 22                  | 426                      | 443                         | -17                      |
| 2023-2024 | 4            | 6                | -2                     | 241            | 86                 | 39                   | 9                   | 375                      | 566                         | -191                     |
| Average   | 5            | 3                | 2                      | 318            | 117                | 19                   | 11                  | 464                      | 442                         | 22                       |