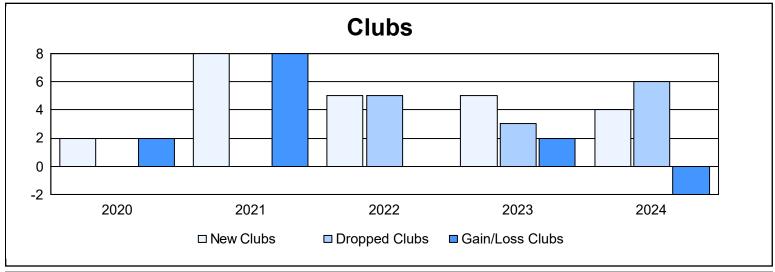

District 324 K

As of June 2024 Cumulative

| Year      | New<br>Clubs | Dropped<br>Clubs | Gain/<br>Loss<br>Clubs | New<br>Members | Charter<br>Members | Reinstate<br>Members | Transfer<br>Members | Total<br>Member<br>Added | Total<br>Members<br>Dropped | Gain/<br>Loss<br>Members |
|-----------|--------------|------------------|------------------------|----------------|--------------------|----------------------|---------------------|--------------------------|-----------------------------|--------------------------|
| 2019-2020 | 2            | 0                | 2                      | 127            | 50                 | 13                   | 6                   | 196                      | 301                         | -105                     |
| 2020-2021 | 8            | 0                | 8                      | 571            | 189                | 9                    | 13                  | 782                      | 294                         | 488                      |
| 2021-2022 | 5            | 5                | 0                      | 390            | 130                | 16                   | 5                   | 541                      | 604                         | -63                      |
| 2022-2023 | 5            | 3                | 2                      | 259            | 128                | 17                   | 22                  | 426                      | 443                         | -17                      |
| 2023-2024 | 4            | 6                | -2                     | 241            | 86                 | 39                   | 9                   | 375                      | 566                         | -191                     |
| Average   | 5            | 3                | 2                      | 318            | 117                | 19                   | 11                  | 464                      | 442                         | 22                       |